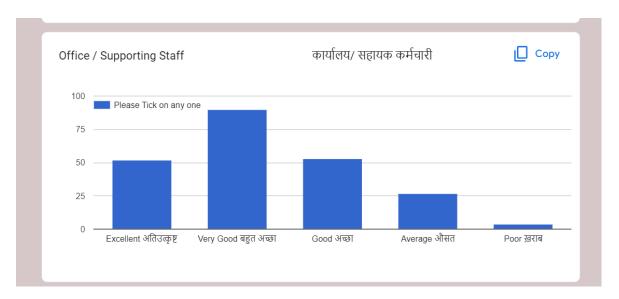

# ALUMNI FEEDBACK ANALYSIS

2017-18 TO 2021-22

Admitted to the Privileges of Banaras Hindu University Krishnamurti Foundation India, Rajghat Fort, Varanasi - 221 001

Estd: 1913

E-mail: vasantakfi@rediffmail.com vcwkfl.rajghat@gmail.com Tel. No.: +91-542-2441187, 2440408 Website: vasantakfi.ac.in