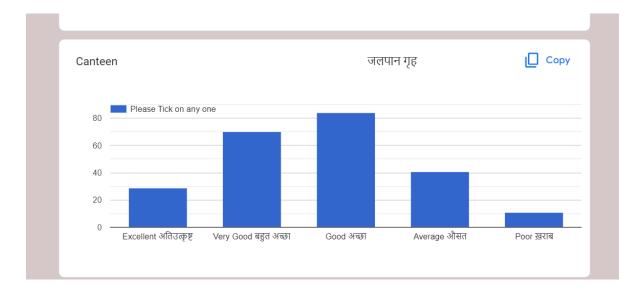

# **ALUMNI FEEDBACK ANALYSIS**

PRINCIPAL
VASANTA COLLEGE FOR WOMEN
RAJGHAT FORT, VARANASI

Admitted to the Privileges of Banaras Hindu University Krishnamurti Foundation India, Rajghat Fort, Varanasi - 221 001