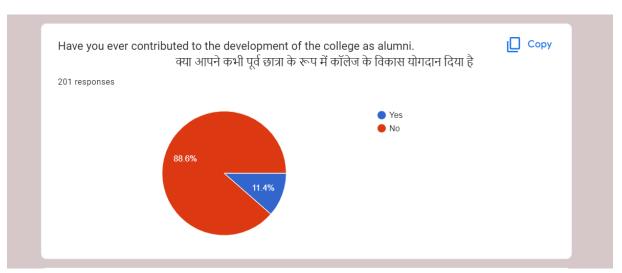

#### VASANTA COLLEGE FOR WOMEN

Admitted to the Privileges of Banaras Hindu University

KFI, Rajghat Fort, Varanasi

#### Kri, Kajgilat Fort, Varaliasi

# INTERNAL QUALITY ASSURANCE CELL (IQAC)

**SSR: CRITERION-I** 



# ALUMNI FEEDBACK ANALYSIS

2017-18 TO 2021-22



Admitted to the Privileges of Banaras Hindu University Krishnamurti Foundation India, Rajghat Fort, Varanasi - 221 001

Estd: 1913

E-mail: vasantakfi@rediffmail.com vcwkfl.rajghat@gmail.com Tel. No.: +91-542-2441187, 2440408 Website: vasantakfi.ac.in

# **2021-22**

# **ALUMNI FEEDBACK ANALYSIS**



























PRINCIPAL
VASANTA COLLEGE FOR WOMEN
RAJGHAT FORT, VARANASI



Admitted to the Privileges of Banaras Hindu University Krishnamurti Foundation India, Rajghat Fort, Varanasi - 221 001

Estd: 1913

E-mail: vasantakfi@rediffmail.com vcwkfl.rajghat@gmail.com Tel. No.: +91-542-2441187, 2440408 Website: vasantakfi.ac.in

# **2020-21**

# **ALUMNI FEEDBACK ANALYSIS**























Ackalugh

VASANTA COLLEGE FOR WOMEN RAJGHAT FORT, VARANASI



Admitted to the Privileges of Banaras Hindu University Krishnamurti Foundation India, Rajghat Fort, Varanasi - 221 001

अप्प दीपो भव

Estd: 1913

E-mail: vasantakfi@rediffmail.com vcwkfl.rajghat@gmail.com Tel. No.: +91-542-2441187, 2440408 Website: vasantakfi.ac.in

**2019-20** 

#### **ALUMNI FEEDBACK ANALYSIS**

# Due to COVID-19, feedback take