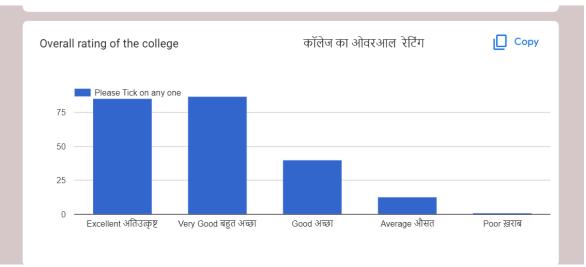

# ALUMNI FEEDBACK ANALYSIS

2017-18 TO 2021-22

Admitted to the Privileges of Banaras Hindu University Krishnamurti Foundation India, Rajghat Fort, Varanasi - 221 001

Estd: 1913

E-mail: vasantakfi@rediffmail.com vcwkfl.rajghat@gmail.com Tel. No.: +91-542-2441187, 2440408 Website: vasantakfi.ac.in