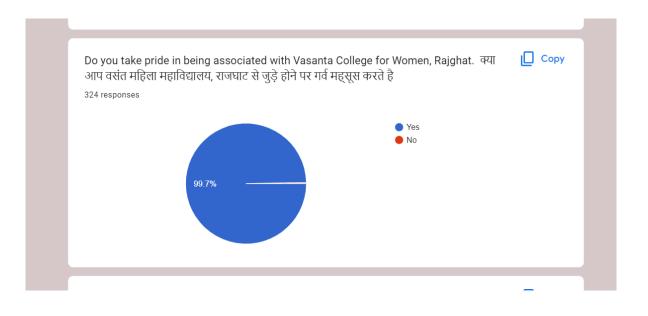

ITY ASSURANCE CELL (IQAC)

**SSR: CRITERION-I** 



# ALUMNI FEEDBACK ANALYSIS

2017-18 TO 2021-22



Admitted to the Privileges of Banaras Hindu University Krishnamurti Foundation India, Rajghat Fort, Varanasi - 221 001

Estd: 1913

E-mail: vasantakfi@rediffmail.com vcwkfl.rajghat@gmail.com Tel. No.: +91-542-2441187, 2440408 Website: vasantakfi.ac.in

# **2021-22**

# **ALUMNI FEEDBACK ANALYSIS**



























PRINCIPAL
VASANTA COLLEGE FOR WOMEN
RAJGHAT FORT, VARANASI



Admitted to the Privileges of Banaras Hindu University Krishnamurti Foundation India, Rajghat Fort, Varanasi - 221 001

Estd: 1913

E-mail: vasantakfi@rediffmail.com vcwkfl.rajghat@gmail.com Tel. No.: +91-542-2441187, 2440408 Website: vasantakfi.ac.in

# **2020-21**

# **ALUMNI FEEDBACK ANALYSIS**























Ackalugh

VASANTA COLLEGE FOR WOMEN RAJGHAT FORT, VARANASI



Admitted to the Privileges of Banaras Hindu University Krishnamurti Foundation India, Rajghat Fort, Varanasi - 221 001

अप्प दीपो भव

Estd: 1913

E-mail: vasantakfi@rediffmail.com vcwkfl.rajghat@gmail.com Tel. No.: +91-542-2441187, 2440408 Website: vasantakfi.ac.in

**2019-20** 

#### **ALUMNI FEEDBACK ANALYSIS**

# Due to COVID-19, feedback taken combined in the session 2020-21

Ack a lungto

PRINCIPAL VASANTA COLLEGE FOR WOMEN RAJGHAT FORT, VARANASI



Admitted to the Privileges of Banaras Hindu University Krishnamurti Foundation India, Rajghat Fort, Varanasi - 221 001

Estd: 1913

E-mail: vasantakfi@rediffmail.com vcwkfl.rajghat@gmail.com Tel. No.: +91-542-2441187, 2440408 Website: vasantakfi.ac.in

### **2018-19*