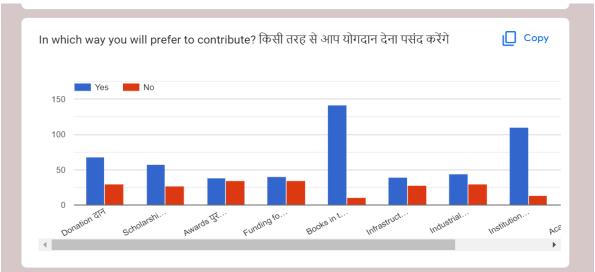

# ALUMNI FEEDBACK ANALYSIS

2017-18 TO 2021-22

Admitted to the Privileges of Banaras Hindu University Krishnamurti Foundation India, Rajghat Fort, Varanasi - 221 001

Estd: 1913

E-mail: vasantakfi@rediffmail.com vcwkfl.rajghat@gmail.com Tel. No.: +91-542-2441187, 2440408 Website: vasantakfi.ac.in