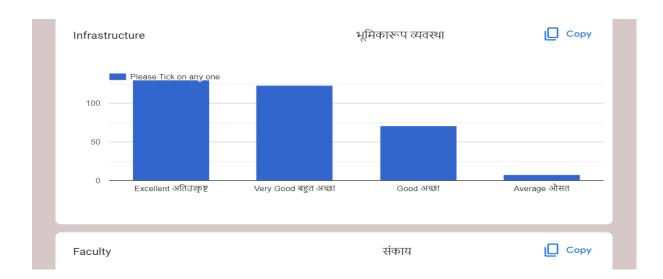

NAL QUALITY ASSURANCE CELL (IQAC)

**SSR: CRITERION-I** 



# ALUMNI FEEDBACK ANALYSIS

2017-18 TO 2021-22



Admitted to the Privileges of Banaras Hindu University Krishnamurti Foundation India, Rajghat Fort, Varanasi - 221 001

Estd: 1913

E-mail: vasantakfi@rediffmail.com vcwkfl.rajghat@gmail.com Tel. No.: +91-542-2441187, 2440408 Website: vasantakfi.ac.in

# **2021-22**

# **ALUMNI FEEDBACK ANALYSIS**



























PRINCIPAL
VASANTA COLLEGE FOR WOMEN
RAJGHAT FORT, VARANASI



Admitted to the Privileges of Banaras Hindu University Krishnamurti Foundation India, Rajghat Fort, Varanasi - 221 001

Estd: 1913

E-mail: vasantakfi@rediffmail.com vcwkfl.rajghat@gmail.com Tel. No.: +91-542-2441187, 2440408 Website: vasantakfi.ac.in

# **2020-21**

# **ALUMNI FEEDBACK ANALYSIS**























Ackalugh

VASANTA COLLEGE FOR WOMEN RAJGHAT FORT, VARANASI



Admitted to the Privileges of Banaras Hindu University Krishnamurti Foundation India, Rajghat Fort, Varanasi - 221 001

अप्प दीपो भव

Estd: 1913

E-mail: vasantakfi@rediffmail.com vcwkfl.rajghat@gmail.com Tel. No.: +91-542-2441187, 2440408 Website: vasantakfi.ac.in

**2019-20** 

#### **ALUMNI FEEDBACK ANALYSIS**

# Due to COVID-19, feedback taken combined in the session 2020-21

Ack a lungto

PRINCIPAL VASANTA COLLEGE FOR WOMEN RAJGHAT FORT, VARANASI



Admitted to the Privileges of Banaras Hindu University Krishnamurti Foundation India, Rajghat Fort, Varanasi - 221 001

Estd: 1913

E-mail: vasantakfi@rediffmail.com vcwkfl.rajghat@gmail.com Tel. No.: +91-542-2441187, 2440408 Website: vasantakfi.ac.in

### **