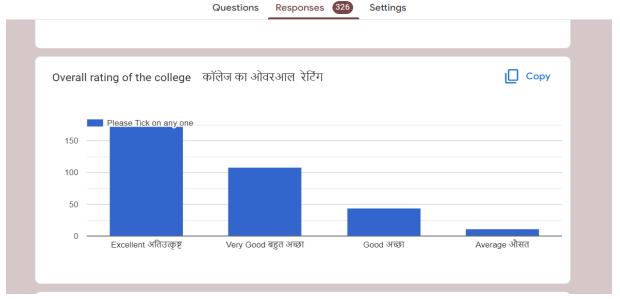

ALITY ASSURANCE CELL (IQAC)

**SSR: CRITERION-I** 



# ALUMNI FEEDBACK ANALYSIS

2017-18 TO 2021-22



Admitted to the Privileges of Banaras Hindu University Krishnamurti Foundation India, Rajghat Fort, Varanasi - 221 001

Estd: 1913

E-mail: vasantakfi@rediffmail.com vcwkfl.rajghat@gmail.com Tel. No.: +91-542-2441187, 2440408 Website: vasantakfi.ac.in

# **2021-22**

# **ALUMNI FEEDBACK ANALYSIS**



























PRINCIPAL
VASANTA COLLEGE FOR WOMEN
RAJGHAT FORT, VARANASI



Admitted to the Privileges of Banaras Hindu University Krishnamurti Foundation India, Rajghat Fort, Varanasi - 221 001

Estd: 1913

E-mail: vasantakfi@rediffmail.com vcwkfl.rajghat@gmail.com Tel. No.: +91-542-2441187, 2440408 Website: vasantakfi.ac.in

# **2020-21**

# **ALUMNI FEEDBACK ANALYSIS**























Ackalugh

VASANTA COLLEGE FOR WOMEN RAJGHAT FORT, VARANASI



Admitted to the Privileges of Banaras Hindu University Krishnamurti Foundation India, Rajghat Fort, Varanasi - 221 001

अप्प दीपो भव

Estd: 1913

E-mail: vasantakfi@rediffmail.com vcwkfl.rajghat@gmail.com Tel. No.: +91-542-2441187, 2440408 Website: vasantakfi.ac.in

**2019-20** 

#### **ALUMNI FEEDBACK ANALYSIS**

# Due to COVID-19, feedback taken combined in the session 2020-21

Ack a lungto

PRINCIPAL VASANTA COLLEGE FOR WOMEN RAJGHAT FORT, VARANASI



Admitted to the Privileges of Banaras Hindu University Krishnamurti Foundation India, Rajghat Fort, Varanasi - 221 001

Estd: 1913

E-mail: vasantakfi@rediffmail.com vcwkfl.rajghat@gmail.com Tel. No.: +91-542-2441187, 2440408 Website: vasantakfi.ac.in

### **2018-1