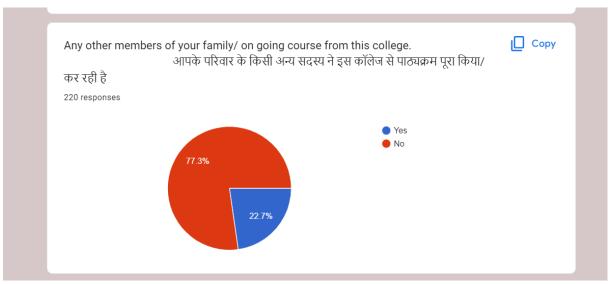

#### VASANTA COLLEGE FOR WOMEN

Admitted to the Privileges of Banaras Hindu University

KFI, Rajghat Fort, Varanasi

#### Kri, Kajgilat Fort, Varaliasi

# INTERNAL QUALITY ASSURANCE CELL (IQAC)

**SSR: CRITERION-I** 



# ALUMNI FEEDBACK ANALYSIS

2017-18 TO 2021-22



Admitted to the Privileges of Banaras Hindu University Krishnamurti Foundation India, Rajghat Fort, Varanasi - 221 001

Estd: 1913

E-mail: vasantakfi@rediffmail.com vcwkfl.rajghat@gmail.com Tel. No.: +91-542-2441187, 2440408 Website: vasantakfi.ac.in

# **2021-22**

# **ALUMNI FEEDBACK ANALYSIS**



























PRINCIPAL
VASANTA COLLEGE FOR WOMEN
RAJGHAT FORT, VARANASI



Admitted to the Privileges of Banaras Hindu University Krishnamurti Foundation India, Rajghat Fort, Varanasi - 221 001

Estd: 1913

E-mail: vasantakfi@rediffmail.com vcwkfl.rajghat@gmail.com Tel. No.: +91-542-2441187, 2440408 Website: vasantakfi.ac.in

# **2020-21**

# **ALUMNI FEEDBACK ANALYSIS**























Ackalugh

VASANTA COLLEGE FOR WOMEN RAJGHAT FORT, VARANASI



Admitted to the Privileges of Banaras Hindu University Krishnamurti Foundation India, Rajghat Fort, Varanasi - 221 001

अप्प दीपो भव

Estd: 1913

E-mail: vasantakfi@rediffmail.com vcwkfl.rajghat@gmail.com Tel. No.: +91-542-2441187, 2440408 Website: vasantakfi.ac.in

**2019-20** 

#### **ALUMNI FEEDBACK ANALYSIS**

# Due to COVID-19, feedback ta