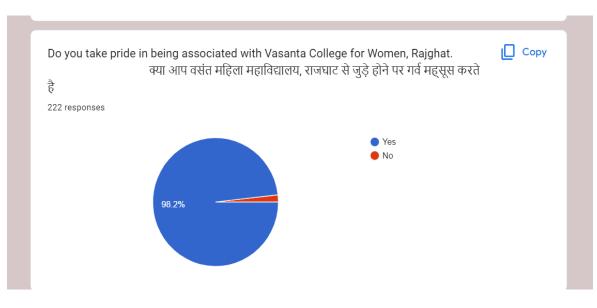

# ALUMNI FEEDBACK ANALYSIS

2017-18 TO 2021-22

Admitted to the Privileges of Banaras Hindu University Krishnamurti Foundation India, Rajghat Fort, Varanasi - 221 001

Estd: 1913

E-mail: vasantakfi@rediffmail.com vcwkfl.rajghat@gmail.com Tel. No.: +91-542-2441187, 2440408 Website: vasantakfi.ac.in