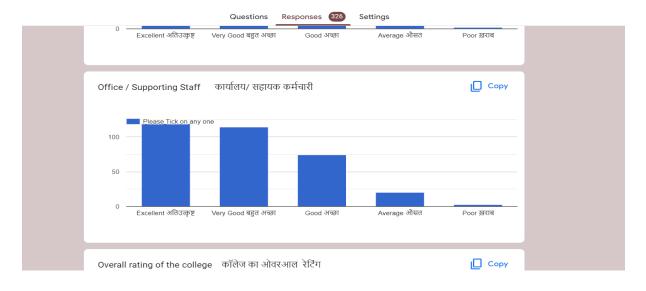

QUALITY ASSURANCE CELL (IQAC)

**SSR: CRITERION-I** 



# ALUMNI FEEDBACK ANALYSIS

2017-18 TO 2021-22



Admitted to the Privileges of Banaras Hindu University Krishnamurti Foundation India, Rajghat Fort, Varanasi - 221 001

Estd: 1913

E-mail: vasantakfi@rediffmail.com vcwkfl.rajghat@gmail.com Tel. No.: +91-542-2441187, 2440408 Website: vasantakfi.ac.in

# **2021-22**

# **ALUMNI FEEDBACK ANALYSIS**



























PRINCIPAL
VASANTA COLLEGE FOR WOMEN
RAJGHAT FORT, VARANASI



Admitted to the Privileges of Banaras Hindu University Krishnamurti Foundation India, Rajghat Fort, Varanasi - 221 001

Estd: 1913

E-mail: vasantakfi@rediffmail.com vcwkfl.rajghat@gmail.com Tel. No.: +91-542-2441187, 2440408 Website: vasantakfi.ac.in

# **2020-21**

# **ALUMNI FEEDBACK ANALYSIS**























Ackalugh

VASANTA COLLEGE FOR WOMEN RAJGHAT FORT, VARANASI



Admitted to the Privileges of Banaras Hindu University Krishnamurti Foundation India, Rajghat Fort, Varanasi - 221 001

अप्प दीपो भव

Estd: 1913

E-mail: vasantakfi@rediffmail.com vcwkfl.rajghat@gmail.com Tel. No.: +91-542-2441187, 2440408 Website: vasantakfi.ac.in

**2019-20** 

#### **ALUMNI FEEDBACK ANALYSIS**

# Due to COVID-19, feedback taken combined in the session 2020-21

Ack a lungto

PRINCIPAL VASANTA COLLEGE FOR WOMEN RAJGHAT FORT, VARANASI



Admitted to the Privileges of Banaras Hindu University Krishnamurti Foundation India, Rajghat Fort, Varanasi - 221 001

Estd: 1913

E-mail: vasantakfi@rediffmail.com vcwkfl.rajghat@gmail.com Tel. No.: +91-542-2441187, 2440408 Website: vasantakfi.ac.in

### **2018