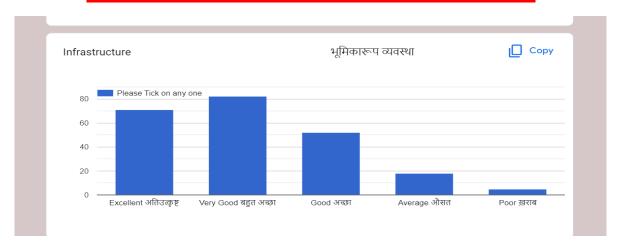

#### VASANTA COLLEGE FOR WOMEN

Admitted to the Privileges of Banaras Hindu University

KFI, Rajghat Fort, Varanasi

#### Kri, Kajgilat Fort, Varaliasi

# INTERNAL QUALITY ASSURANCE CELL (IQAC)

**SSR: CRITERION-I** 



# ALUMNI FEEDBACK ANALYSIS

2017-18 TO 2021-22



Admitted to the Privileges of Banaras Hindu University Krishnamurti Foundation India, Rajghat Fort, Varanasi - 221 001

Estd: 1913

E-mail: vasantakfi@rediffmail.com vcwkfl.rajghat@gmail.com Tel. No.: +91-542-2441187, 2440408 Website: vasantakfi.ac.in

# **2021-22**

# **ALUMNI FEEDBACK ANALYSIS**



























PRINCIPAL
VASANTA COLLEGE FOR WOMEN
RAJGHAT FORT, VARANASI



Admitted to the Privileges of Banaras Hindu University Krishnamurti Foundation India, Rajghat Fort, Varanasi - 221 001

Estd: 1913

E-mail: vasantakfi@rediffmail.com vcwkfl.rajghat@gmail.com Tel. No.: +91-542-2441187, 2440408 Website: vasantakfi.ac.in

# **2020-21**

# **ALUMNI FEEDBACK ANALYSIS**























Ackalugh

VASANTA COLLEGE FOR WOMEN RAJGHAT FORT, VARANASI



Admitted to the Privileges of Banaras Hindu University Krishnamurti Foundation India, Rajghat Fort, Varanasi - 221 001

अप्प दीपो भव

Estd: 1913

E-mail: vasantakfi@rediffmail.com vcwkfl.rajghat@gmail.com Tel. No.: +91-542-2441187, 2440408 Website: vasantakfi.ac.in

**2019-20** 

#### **ALUMNI FEEDBACK ANALYSIS**

# Due to COV