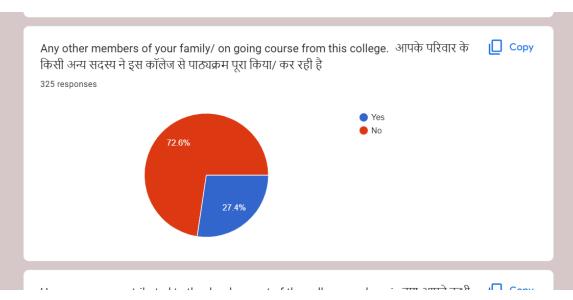

# ALUMNI FEEDBACK ANALYSIS

2017-18 TO 2021-22

Admitted to the Privileges of Banaras Hindu University Krishnamurti Foundation India, Rajghat Fort, Varanasi - 221 001

Estd: 1913

E-mail: vasantakfi@rediffmail.com vcwkfl.rajghat@gmail.com Tel. No.: +91-542-2441187, 2440408 Website: vasantakfi.ac.in