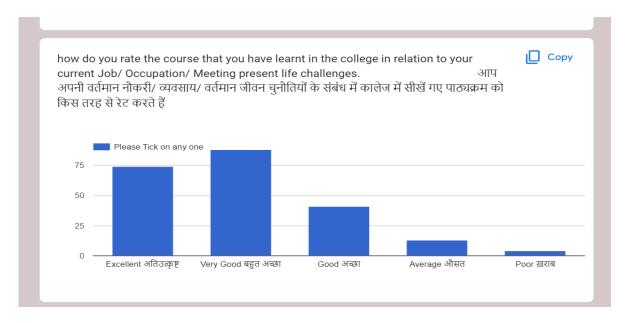

# **ALUMNI FEEDBACK ANALYSIS**

PRINCIPAL
VASANTA COLLEGE FOR WOMEN
RAJGHAT FORT, VARANASI

Admitted to the Privileges of Banaras Hindu University Krishnamurti Foundation India, Rajghat Fort, Varanasi - 221 001