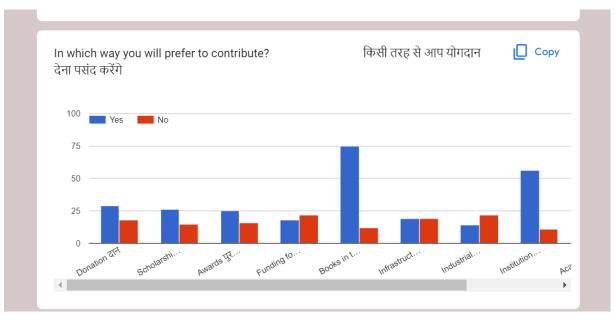

#### VASANTA COLLEGE FOR WOMEN

Admitted to the Privileges of Banaras Hindu University

KFI, Rajghat Fort, Varanasi

#### Kri, Kajgilat Fort, Varaliasi

# INTERNAL QUALITY ASSURANCE CELL (IQAC)

**SSR: CRITERION-I** 



# ALUMNI FEEDBACK ANALYSIS

2017-18 TO 2021-22



Admitted to the Privileges of Banaras Hindu University Krishnamurti Foundation India, Rajghat Fort, Varanasi - 221 001

Estd: 1913

E-mail: vasantakfi@rediffmail.com vcwkfl.rajghat@gmail.com Tel. No.: +91-542-2441187, 2440408 Website: vasantakfi.ac.in

# **2021-22**

# **ALUMNI FEEDBACK ANALYSIS**



























PRINCIPAL
VASANTA COLLEGE FOR WOMEN
RAJGHAT FORT, VARANASI



Admitted to the Privileges of Banaras Hindu University Krishnamurti Foundation India, Rajghat Fort, Varanasi - 221 001

Estd: 1913

E-mail: vasantakfi@rediffmail.com vcwkfl.rajghat@gmail.com Tel. No.: +91-542-2441187, 2440408 Website: vasantakfi.ac.in

# **2020-21**

# **ALUMNI FEEDBACK ANALYSIS**























Ackalugh

VASANTA COLLEGE FOR WOMEN RAJGHAT FORT, VARANASI



Admitted to the Privileges of Banaras Hindu University Krishnamurti Foundation India, Rajghat Fort, Varanasi - 221 001

अप्प दीपो भव

Estd: 1913

E-mail: vasantakfi@rediffmail.com vcwkfl.rajghat@gmail.com Tel. No.: +91-542-2441187, 2440408 Website: vasantakfi.ac.in

**2019-20** 

#### **ALUMNI FEEDBACK ANALYSIS**

# Due to COVID-19, feedback taken co