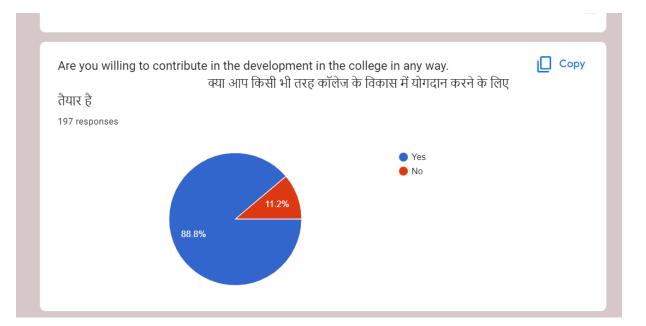

#### VASANTA COLLEGE FOR WOMEN

Admitted to the Privileges of Banaras Hindu University

KFI, Rajghat Fort, Varanasi

#### Kri, Kajgilat Fort, Varaliasi

# INTERNAL QUALITY ASSURANCE CELL (IQAC)

**SSR: CRITERION-I** 



# ALUMNI FEEDBACK ANALYSIS

2017-18 TO 2021-22



Admitted to the Privileges of Banaras Hindu University Krishnamurti Foundation India, Rajghat Fort, Varanasi - 221 001

Estd: 1913

E-mail: vasantakfi@rediffmail.com vcwkfl.rajghat@gmail.com Tel. No.: +91-542-2441187, 2440408 Website: vasantakfi.ac.in

# **2021-22**

# **ALUMNI FEEDBACK ANALYSIS**



























PRINCIPAL
VASANTA COLLEGE FOR WOMEN
RAJGHAT FORT, VARANASI



Admitted to the Privileges of Banaras Hindu University Krishnamurti Foundation India, Rajghat Fort, Varanasi - 221 001

Estd: 1913

E-mail: vasantakfi@rediffmail.com vcwkfl.rajghat@gmail.com Tel. No.: +91-542-2441187, 2440408 Website: vasantakfi.ac.in

# **2020-21**

# **ALUMNI FEEDBACK ANALYSIS**























Ackalugh

VASANTA COLLEGE FOR WOMEN RAJGHAT FORT, VARANASI



Admitted to the Privileges of Banaras Hindu University Krishnamurti Foundation India, Rajghat Fort, Varanasi - 221 001

अप्प दीपो भव

Estd: 1913

E-mail: vasantakfi@rediffmail.com vcwkfl.rajghat@gmail.com Tel. No.: +91-542-2441187, 2440408 Website: vasantakfi.ac.in

**2019-20** 

#### **ALUMNI FEEDBACK ANALYSIS**

# Due to COVID-19, feedback taken