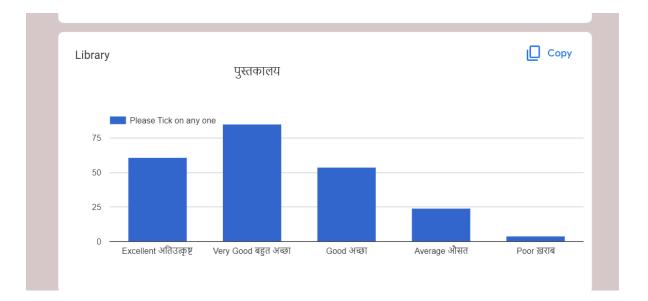

# **ALUMNI FEEDBACK ANALYSIS**

PRINCIPAL
VASANTA COLLEGE FOR WOMEN
RAJGHAT FORT, VARANASI

Admitted to the Privileges of Banaras Hindu University Krishnamurti Foundation India, Rajghat Fort, Varanasi - 221 001