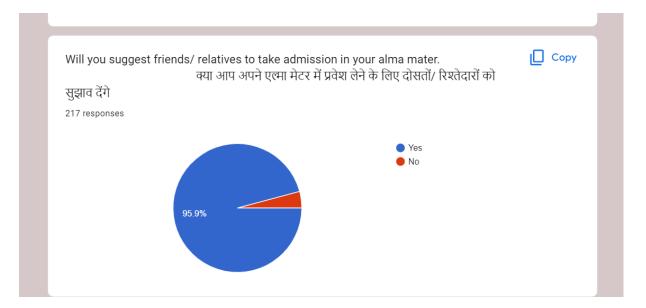

# ALUMNI FEEDBACK ANALYSIS

2017-18 TO 2021-22

Admitted to the Privileges of Banaras Hindu University Krishnamurti Foundation India, Rajghat Fort, Varanasi - 221 001

Estd: 1913

E-mail: vasantakfi@rediffmail.com vcwkfl.rajghat@gmail.com Tel. No.: +91-542-2441187, 2440408 Website: vasantakfi.ac.in