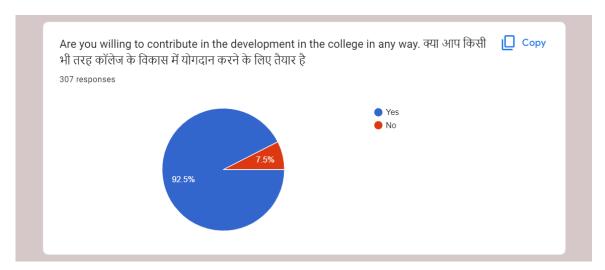

# ALUMNI FEEDBACK ANALYSIS

2017-18 TO 2021-22

Admitted to the Privileges of Banaras Hindu University Krishnamurti Foundation India, Rajghat Fort, Varanasi - 221 001

Estd: 1913

E-mail: vasantakfi@rediffmail.com vcwkfl.rajghat@gmail.com Tel. No.: +91-542-2441187, 2440408 Website: vasantakfi.ac.in