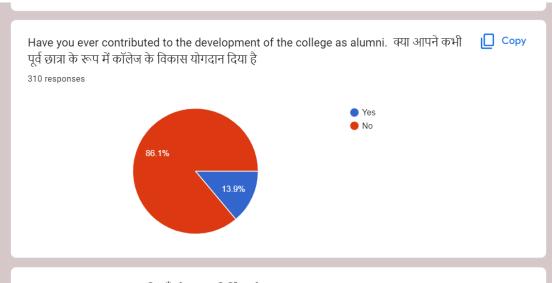

# ALUMNI FEEDBACK ANALYSIS

2017-18 TO 2021-22

Admitted to the Privileges of Banaras Hindu University Krishnamurti Foundation India, Rajghat Fort, Varanasi - 221 001

Estd: 1913

E-mail: vasantakfi@rediffmail.com vcwkfl.rajghat@gmail.com Tel. No.: +91-542-2441187, 2440408 Website: vasantakfi.ac.in