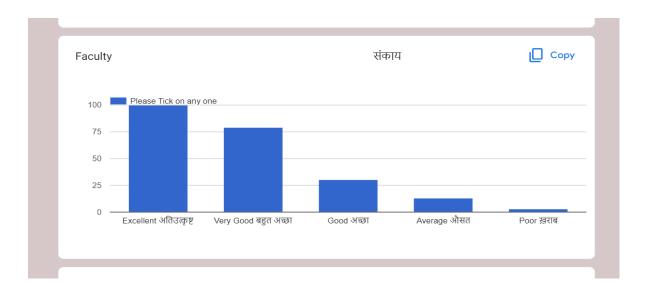

# **ALUMNI FEEDBACK ANALYSIS**

PRINCIPAL
VASANTA COLLEGE FOR WOMEN
RAJGHAT FORT, VARANASI

Admitted to the Privileges of Banaras Hindu University Krishnamurti Foundation India, Rajghat Fort, Varanasi - 221 001