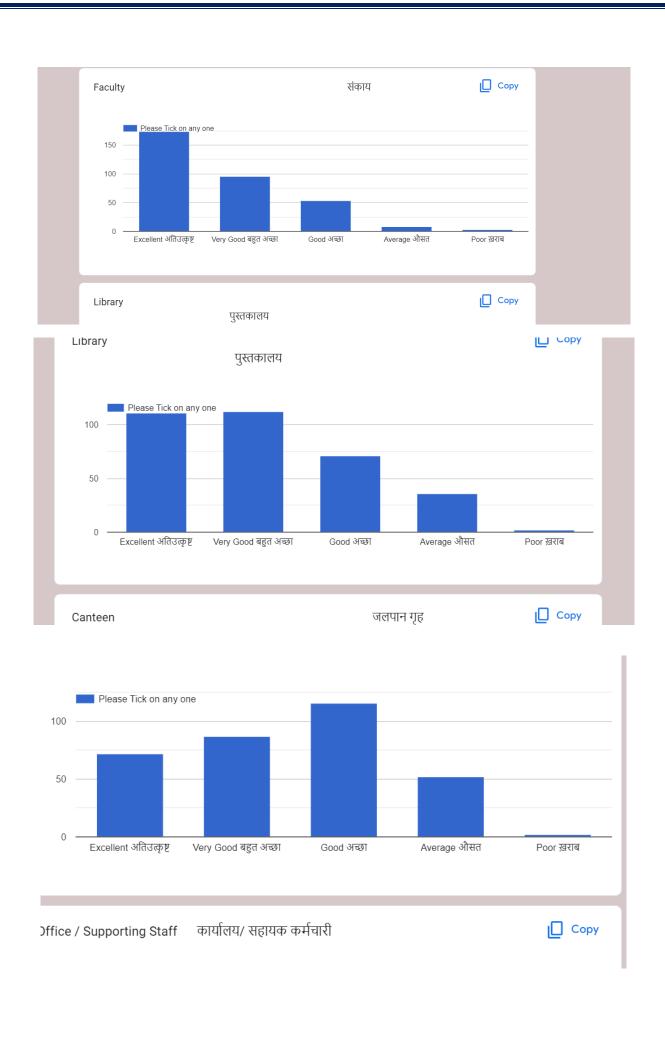

L QUALITY ASSURANCE CELL (IQAC)

**SSR: CRITERION-I** 



# ALUMNI FEEDBACK ANALYSIS

2017-18 TO 2021-22



Admitted to the Privileges of Banaras Hindu University Krishnamurti Foundation India, Rajghat Fort, Varanasi - 221 001

Estd: 1913

E-mail: vasantakfi@rediffmail.com vcwkfl.rajghat@gmail.com Tel. No.: +91-542-2441187, 2440408 Website: vasantakfi.ac.in

# **2021-22**

# **ALUMNI FEEDBACK ANALYSIS**



























PRINCIPAL
VASANTA COLLEGE FOR WOMEN
RAJGHAT FORT, VARANASI



Admitted to the Privileges of Banaras Hindu University Krishnamurti Foundation India, Rajghat Fort, Varanasi - 221 001

Estd: 1913

E-mail: vasantakfi@rediffmail.com vcwkfl.rajghat@gmail.com Tel. No.: +91-542-2441187, 2440408 Website: vasantakfi.ac.in

# **2020-21**

# **ALUMNI FEEDBACK ANALYSIS**























Ackalugh

VASANTA COLLEGE FOR WOMEN RAJGHAT FORT, VARANASI



Admitted to the Privileges of Banaras Hindu University Krishnamurti Foundation India, Rajghat Fort, Varanasi - 221 001

अप्प दीपो भव

Estd: 1913

E-mail: vasantakfi@rediffmail.com vcwkfl.rajghat@gmail.com Tel. No.: +91-542-2441187, 2440408 Website: vasantakfi.ac.in

**2019-20** 

#### **ALUMNI FEEDBACK ANALYSIS**

# Due to COVID-19, feedback taken combined in the session 2020-21

Ack a lungto

PRINCIPAL VASANTA COLLEGE FOR WOMEN RAJGHAT FORT, VARANASI



Admitted to the Privileges of Banaras Hindu University Krishnamurti Foundation India, Rajghat Fort, Varanasi - 221 001

Estd: 1913

E-mail: vasantakfi@rediffmail.com vcwkfl.rajghat@gmail.com Tel. No.: +91-542-2441187, 2440408 Website: vasantakfi.ac.in

### **20